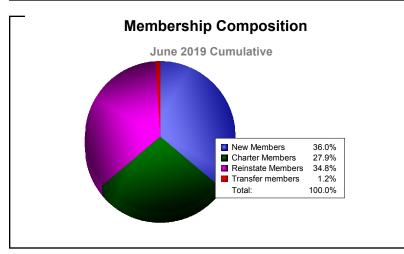

District 305 S

As of June 2019 Cumulative

| Year      | New<br>Clubs | Dropped<br>Clubs | Gain/<br>Loss<br>Clubs | New<br>Members | Charter<br>Members | Reinstate<br>Members | Transfer<br>Members | Total<br>Member<br>Added | Total<br>Members<br>Dropped | Gain/<br>Loss<br>Members |
|-----------|--------------|------------------|------------------------|----------------|--------------------|----------------------|---------------------|--------------------------|-----------------------------|--------------------------|
| 2014-2015 | 15           | 0                | 15                     | 263            | 362                | 13                   | 25                  | 663                      | -300                        | 363                      |
| 2015-2016 | 3            | 0                | 3                      | 150            | 310                | 149                  | 31                  | 640                      | -1034                       | -394                     |
| 2016-2017 | 5            | -20              | -15                    | 380            | 116                | 22                   | 18                  | 536                      | -696                        | -160                     |
| 2017-2018 | 17           | -7               | 10                     | 369            | 357                | 54                   | 19                  | 799                      | -324                        | 475                      |
| 2018-2019 | 3            | -15              | -12                    | 120            | 93                 | 116                  | 4                   | 333                      | -891                        | -558                     |
| Average   | 9            | -8               | 0                      | 256            | 248                | 71                   | 19                  | 594                      | -649                        | -55                      |