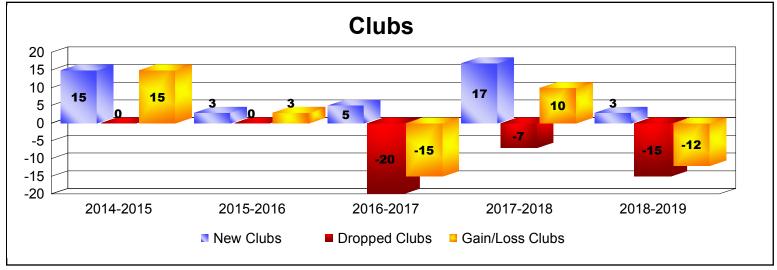

District 305 S

As of June 2019 Cumulative

| Year      | New<br>Clubs | Dropped<br>Clubs | Gain/<br>Loss<br>Clubs | New<br>Members | Charter<br>Members | Reinstate<br>Members | Transfer<br>Members | Total<br>Member<br>Added | Total<br>Members<br>Dropped | Gain/<br>Loss<br>Members |
|-----------|--------------|------------------|------------------------|----------------|--------------------|----------------------|---------------------|--------------------------|-----------------------------|--------------------------|
| 2014-2015 | 15           | 0                | 15                     | 263            | 362                | 13                   | 25                  | 663                      | -300                        | 363                      |
| 2015-2016 | 3            | 0                | 3                      | 150            | 310                | 149                  | 31                  | 640                      | -1034                       | -394                     |
| 2016-2017 | 5            | -20              | -15                    | 380            | 116                | 22                   | 18                  | 536                      | -696                        | -160                     |
| 2017-2018 | 17           | -7               | 10                     | 369            | 357                | 54                   | 19                  | 799                      | -324                        | 475                      |
| 2018-2019 | 3            | -15              | -12                    | 120            | 93                 | 116                  | 4                   | 333                      | -891                        | -558                     |
| Average   | 9            | -8               | 0                      | 256            | 248                | 71                   | 19                  | 594                      | -649                        | -55                      |