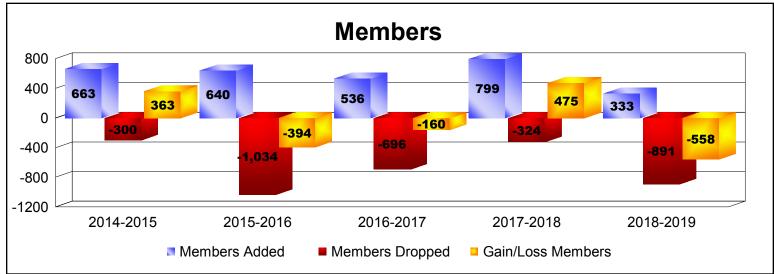

District 305 S

As of June 2019 Cumulative

| Year      | New<br>Clubs | Dropped<br>Clubs | Gain/<br>Loss<br>Clubs | New<br>Members | Charter<br>Members | Reinstate<br>Members | Transfer<br>Members | Total<br>Member<br>Added | Total<br>Members<br>Dropped | Gain/<br>Loss<br>Members |
|-----------|--------------|------------------|------------------------|----------------|--------------------|----------------------|---------------------|--------------------------|-----------------------------|--------------------------|
| 2014-2015 | 15           | 0                | 15                     | 263            | 362                | 13                   | 25                  | 663                      | -300                        | 363                      |
| 2015-2016 | 3            | 0                | 3                      | 150            | 310                | 149                  | 31                  | 640                      | -1034                       | -394                     |
| 2016-2017 | 5            | -20              | -15                    | 380            | 116                | 22                   | 18                  | 536                      | -696                        | -160                     |
| 2017-2018 | 17           | -7               | 10                     | 369            | 357                | 54                   | 19                  | 799                      | -324                        | 475                      |
| 2018-2019 | 3            | -15              | -12                    | 120            | 93                 | 116                  | 4                   | 333                      | -891                        | -558                     |
| Average   | 9            | -8               | 0                      | 256            | 248                | 71                   | 19                  | 594                      | -649                        | -55                      |